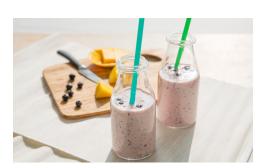

# Blueberry and Mango Smoothie

A simple, refreshing smoothie packed with protein. The thick and creamy Lancashire Farm Greek Style yogurt gives the smoothie a rich texture like no other. It's a sweet treat for everyone to enjoy!

#### Step 2

Pour into glasses and serve immediately.

Tip! Throw in a couple of ice cubes for a thicker texture!

Energy: 711kJ/170kca For more nutritional information please visit www.lancashirefarm.com